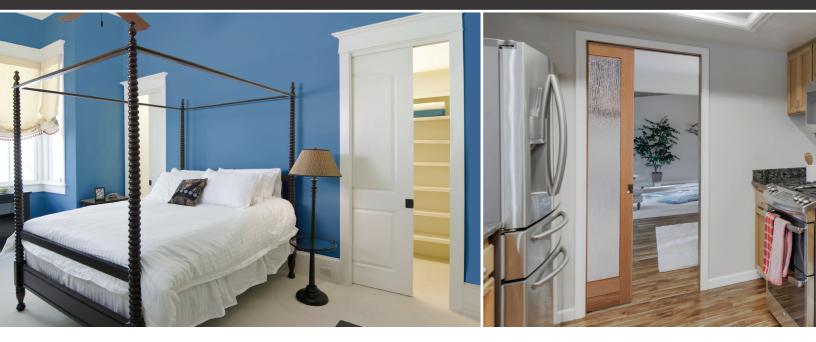

### IDEAL FOR SMALL SPACES

Builders Choice pocket doors perfectly maximize space in small areas. Pocket doors slide into a wall compartment rather than swinging out and wasting space. Great for closets, bathrooms, and for adding privacy to any room.

#### POCKET DOOR KIT DETAILS:

- Ideal for Builders Choice interior door slabs\*
- Solid hemlock frame construction for strength and durability
- Fits 80" door slabs with 1" to 1-3/8" thickness, multiple door frame width options available
- Reversible door handing
- Partially pre-assembled\*\*