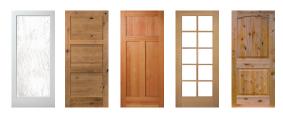

## PAIR WITH ANY INTERIOR SLAB

**KIT INCLUDES:** 

- Wooden frame
- Door track
- Installation hardware
- Installation instructions