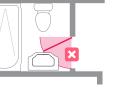

pace-Saving Alternative to Hinged Doors



### IDEAL FOR SMALL SPACES

Builders Choice pocket doors perfectly maximize space in small areas. Pocket doors slide into a wall compartment rather than swinging out and wasting space. Great for closets, bathrooms, and for adding privacy to any room.

#### POCKET DOOR KIT DETAILS:

- Ideal for Builders Choice interior door slabs\*
- Solid hemlock frame construction for strength and durability
- Fits 80" door slabs with 1" to 1-3/8" thickness, multiple door frame width options available
- Reversible door handing
- Partially pre-assembled\*\*

## PAIR WITH ANY INTERIOR SLAB



**KIT INCLUDES:** 

- Wooden frame
- Door track
- Installation hardware
- Installation instructions



#### Traditional Hinged Door



Required floor space

#### Pocket Door







\*Door and handles sold separately

\*\*Requires removal of drywall and studs. Installation by a licensed professional is recommended.

OrePac Building Products | 877-4-OrePac | www.orepac.com