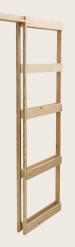

#### POCKET DOOR KIT DETAILS:

- Ideal for Builders Choice interior door slabs\*
- Solid hemlock frame construction for strength and durability
- Fits 80" door slabs with 1" to 1-3/8" thickness, multiple door frame width options available
- Reversible door handing
- Partially pre-assembled\*\*

## PAIR WITH ANY INTERIOR SLAB

**KIT INCLUDES:** 

- Wooden frame
- Door track
- Installation hardware
- Installation instructions